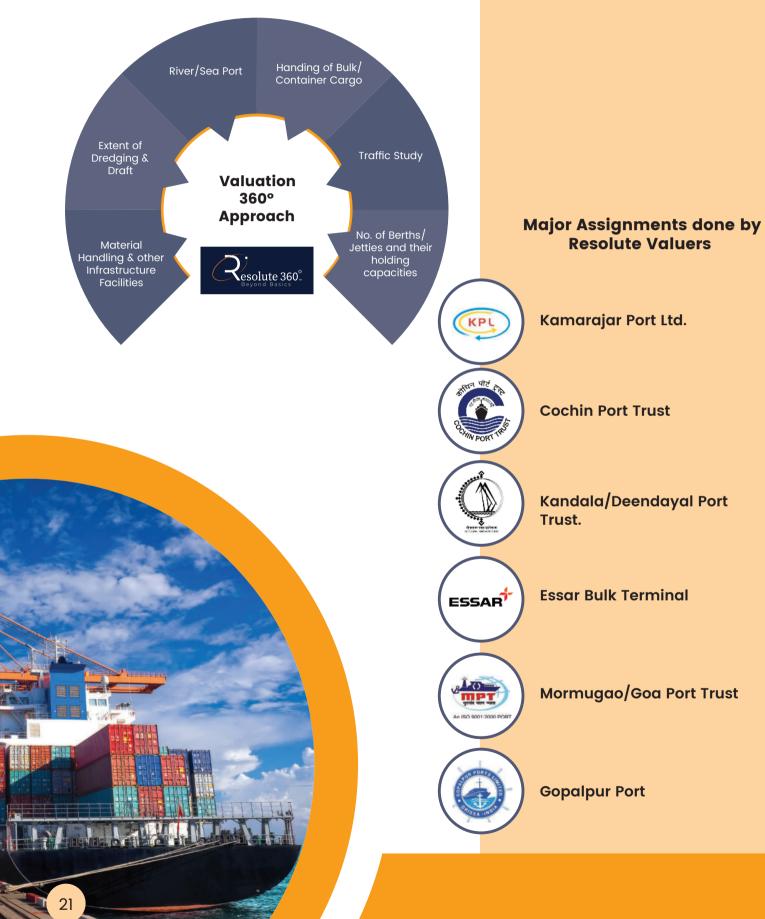

#### Major Assignments done by Resolute Valuers

20

Ports

- 1. Valuation of Ordnance Factory, Dehradun and Kamarajar Port under Disinvestment program of Government of India
- 2. Valuation of Kochi Port, Essar Bulk Terminal, Kandala Port and Goa Port
- 3. Valuations of Infra Companies such as Prathibha Industries, ARSS Infrastructure Projects, Suzlon, McNally Bharat, Simplex Infra etc having Multiple Locations
- Valuation of Large Corporates like Haldia Petrochemicals with an Asset Size over 22,500 Crore, Adani Power Maharashtra